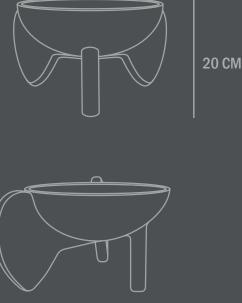

**Material: Ceramic** 

**Care instructions:** 

Use a soft dry cloth to clean the product.

Do not use household cleaners.

Not waterproof

Dimensions: L36,5 / W30 / H20 CM

Country of origin: CN

Product weight: 2,50 Kg