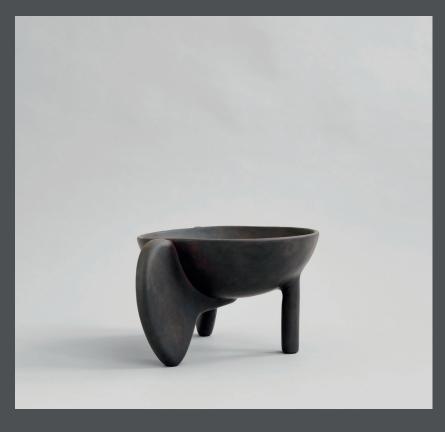

## WING BOWL BIG

It is all about gravity and a sense of floating through the air. Wing is a sculptural collection of bowls that makes one want to be lifted into thin air even though its presence is very much grounding as well.

The silhouette is made up of two wings and a single cylinder-shaped leg as a steady contrast and the bowl in casted in a lightweight fiber concrete. Use Wing as a container or as a stand-alone art piece on the table.

As it is a hand glazed natural product, the colours may vary slightly and it is not waterproof safe.

Designed by Kristian Sofus Hansen & Tommy Hyldahl

**Product no: 214051** 

Type: Bowl - Indoor

Colour: Coffee