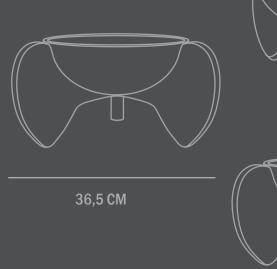

**Material: Ceramic** 

**Care instructions:** 

Use a soft dry cloth to clean the product.

Do not use household cleaners.

Not waterproof

Dimensions: L36,5 / W30 / H20 CM

Country of origin: CN

Product weight: 2,50 Kg